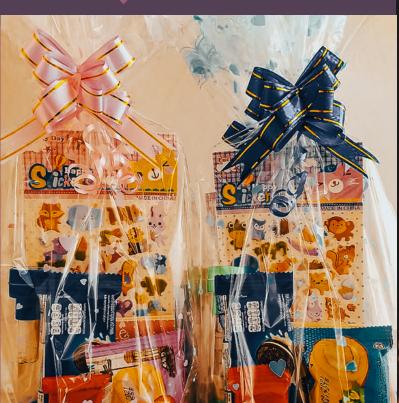

## KIDS & PARENTS COVERED

Set menus that cater to all ages and dietary requirements.
Goodie bags for the little ones available!

Available to order for children 12 and under

1. GLUTEN (LI Wheat 1.2 Rye 1.5 Barley 1.4 Oats) 2. NUTS (2.1 Almonds 2.2 Hazelmate 2.5 Walmate 2.4 Cashews 2.5 Pacan Nuts 2.7 Estachio Nuts
2.8 Macadamia/Queensland nat) 3. PEANUTS 4. MILK 5. BOGS 6. FISH 7. GRUSTACEANS (7.1 Crab 7.2 Prawns 7.5 Lobsters 7.4
Crayfish) 8. SOYBEANS
9. MOLLUSCS (9.1 Massels 9.2 Oysters 9.5 Sucid 9.4 Sexib) 10. USCTARD 10. SERAME SEEDS 12. SULPHUR DIOXIDE 6
SULPHITES 15. LUPIN 14. CELERY

# EXTRAS

Personalised cupcakes from €2.5 per person.

Gourmet cakes and desserts from €45

Goodie Bags for the kids from €3 per child

\*Complimentary Goodie Bag for Communion child